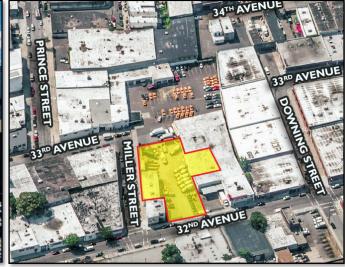

## EASY ACCESS TO MANHATTAN & ALL OTHER BOROUGHS DOWNTOWN FLUSHING EXPOSURE WAREHOUSE + YARD 133-50 32ND AVENUE FLUSHING, NY 11354

- 7,250 SF TOTAL WAREHOUSE 2,500 SF & 4,750 SF DIVISIONS
- · 22,500 SF PAVED YARD
- LARGE DRIVE-IN DOORS
- 18' CEILINGS, CLEAR SPAN
- DIVISIONS POSSIBLE
- ZONED M2-I