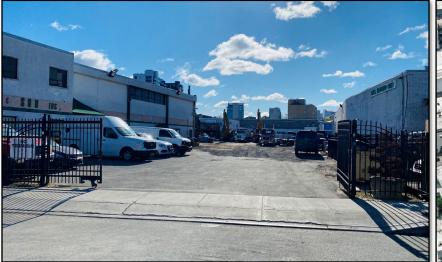

## EASY ACCESS TO MANHATTAN & ALL OTHER BOROUGHS DOWNTOWN FLUSHING EXPOSURE WAREHOUSE + YARD 133-50 32ND AVENUE FLUSHING, NY 11354

- 7,250 SF TOTAL WAREHOUSE 2,500 SF & 4,750 SF DIVISIONS
- · 22,500 SF PAVED YARD
- LARGE DRIVE-IN DOORS
- 18' CEILINGS, CLEAR SPAN
- DIVISIONS POSSIBLE
- ZONED M2-I

A MUST-SEE FOR ANY REQUIREMENT WITH A SIGNIFICANT OUTDOOR COMPONENT